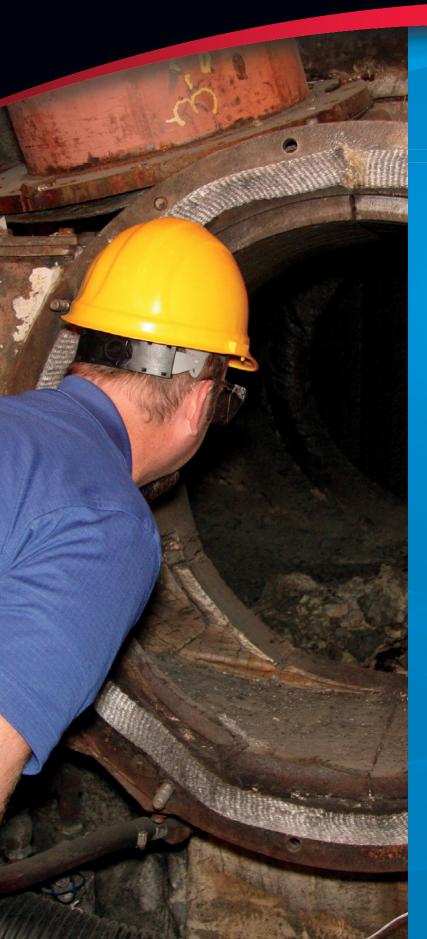

## **Barrier Protection & Signage All-in-One!**

The Confined Space Covers provide proper signage and barrier protection, all within one easy-to-use product. These covers are designed to protect employees from the dangers associated with confined spaces and also ward against weather, debris and pests.

#### Effectively protects against:

**Unauthorized Entry** 

**Weather conditions** 

**Litter & Debris** 

**Animal/Pest Infestation** 

www.masterlocksafety.eu