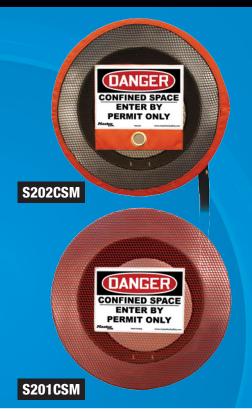

## **Confined Space Covers**

| Model No.                                                                       | S201CS                                                                                                                                                                       | S202CS                             | S203CS            |
|---------------------------------------------------------------------------------|------------------------------------------------------------------------------------------------------------------------------------------------------------------------------|------------------------------------|-------------------|
| Style                                                                           | Elastic                                                                                                                                                                      | Ventilated                         | Solid             |
| Size Available                                                                  | S - fits man-ways diameter from 51 to 58cm M - fits man-ways diameter from 58 to 71cm L - fits man-ways diameter from 71 to 81cm XL - fits man-ways diameter from 81 to 99cm |                                    |                   |
| Add size code to model number to order ex. <b>\$203C\$XL</b> for XL Solid Cover |                                                                                                                                                                              |                                    |                   |
| Lockable                                                                        | No                                                                                                                                                                           | Yes                                | Yes               |
| Cover Material                                                                  | UV Treated Polyester                                                                                                                                                         | lyester Silicone coated fiberglass |                   |
| Sign Material                                                                   | UV Coated Vinyl                                                                                                                                                              |                                    |                   |
| Sign Size                                                                       | 35cm W x 24.5cm H                                                                                                                                                            |                                    |                   |
| Strap                                                                           | 2.5cm Elastic Band                                                                                                                                                           | 3.8cm Strap with 25                | Grommets per Side |
| Operating<br>Temperature                                                        | -40°C to 93°C                                                                                                                                                                |                                    |                   |
| Individual<br>Packaging                                                         | 1 Unit, Bagged                                                                                                                                                               |                                    |                   |
| Master Carton Qty                                                               | 6 Covers                                                                                                                                                                     |                                    |                   |

| FEATURES  | BENEFITS |
|-----------|----------|
| ILAIVILLU |          |

**Simple Design** Innovative design is easy to use and applies in seconds

Lockable (\$202CS & \$203CS)

Effective Barrier prevents any unauthorized entry from personnel, environment and pests. The 3.8cm straps come with 25 grommets on each side to cover the flange and adjust the fit before locking the cover.

Ventilated (S201CS & S202CS)

Ventilated covers prevents entry, but allows for airflow. 3.8cm test port hole is great for taking routine atmospheric sampling without having to remove the cover.

**Durable material** 