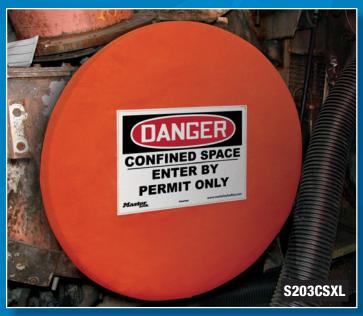

## **Confined Space Covers**

| Model No.                                                                       | S201CS                                                                                                                                                                       | S202CS                             | S203CS            |
|---------------------------------------------------------------------------------|------------------------------------------------------------------------------------------------------------------------------------------------------------------------------|------------------------------------|-------------------|
| Style                                                                           | Elastic                                                                                                                                                                      | Ventilated                         | Solid             |
| Size Available                                                                  | S - fits man-ways diameter from 51 to 58cm M - fits man-ways diameter from 58 to 71cm L - fits man-ways diameter from 71 to 81cm XL - fits man-ways diameter from 81 to 99cm |                                    |                   |
| Add size code to model number to order ex. <b>\$203C\$XL</b> for XL Solid Cover |                                                                                                                                                                              |                                    |                   |
| Lockable                                                                        | No                                                                                                                                                                           | Yes                                | Yes               |
| Cover Material                                                                  | UV Treated Polyester                                                                                                                                                         | lyester Silicone coated fiberglass |                   |
| Sign Material                                                                   | UV Coated Vinyl                                                                                                                                                              |                                    |                   |
| Sign Size                                                                       | 35cm W x 24.5cm H                                                                                                                                                            |                                    |                   |
| Strap                                                                           | 2.5cm Elastic Band                                                                                                                                                           | 3.8cm Strap with 25                | Grommets per Side |
| Operating<br>Temperature                                                        | -40°C to 93°C                                                                                                                                                                |                                    |                   |
| Individual<br>Packaging                                                         | 1 Unit, Bagged                                                                                                                                                               |                                    |                   |
| Master Carton Qty                                                               | 6 Covers                                                                                                                                                                     |                                    |                   |

Ventilated (S201CS & S202CS)

Ventilated covers prevents entry, but allows for airflow. 3.8cm test port hole is great for taking routine atmospheric sampling without having to remove the cover.

**Durable material** 